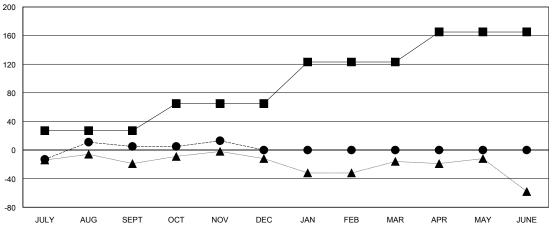

#### GOALS AND ACTUAL MEMBERS CUMULATIVE

| -■-  | CURRENT YEAR GOALS FOR NEW |
|------|----------------------------|
| MEMA | EDS                        |

- CURRENT YEAR ACTUAL MEMBERS

- ▲ - LAST YEAR ACTUAL MEMBERS

## **LOCATION MISSISSIPPI**

 $\mathsf{GMT}\;\mathsf{CA}\;1$ 

| Clubs                   |                  |           |                  |                  | Members                  |                    |                                     |                    |                  |
|-------------------------|------------------|-----------|------------------|------------------|--------------------------|--------------------|-------------------------------------|--------------------|------------------|
| RESULTS FOR 2016-2017   |                  |           |                  |                  | RESULTS FOR 2016-2017    |                    |                                     |                    |                  |
| QUARTER                 | NEW CLUB<br>GOAL | NEW CLUBS | DROPPED<br>CLUBS | NET<br>GAIN/LOSS | QUARTER                  | NEW MEMBER<br>GOAL | CHARTER AND<br>NEW MEMBERS<br>ADDED | DROPPED<br>MEMBERS | NET<br>GAIN/LOSS |
| JULY/AUG/SEPT           | 1                | 1         | 0                | 1                | JULY/AUG/SEPT            | 27                 | 49                                  | 44                 | 5                |
| OCT/NOV/DEC JAN/FEB/MAR | 2                | 0         | 0                | 0                | OCT/NOV/DEC  JAN/FEB/MAR | 38<br>58           | 37<br>0                             | 29<br>0            | 8<br>0           |
| APR/MAY/JUNE            | 1                | 0         | 0                | 0                | APR/MAY/JUNE             | 42                 | 0                                   | 0                  | 0                |