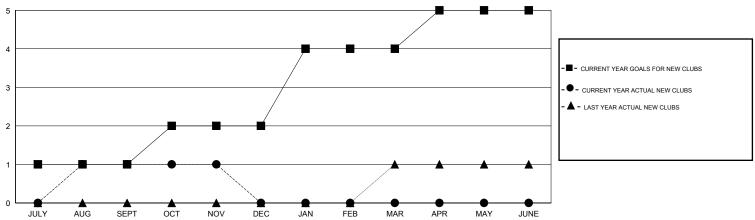

### GOALS AND ACTUAL NEW CLUBS CUMULATIVE

## **LOCATION MISSISSIPPI**

 $\mathsf{GMT}\;\mathsf{CA}\;1$ 

| Clubs                   |                  |           |                  |                  | Members                  |                    |                                     |                    |                  |
|-------------------------|------------------|-----------|------------------|------------------|--------------------------|--------------------|-------------------------------------|--------------------|------------------|
| RESULTS FOR 2016-2017   |                  |           |                  |                  | RESULTS FOR 2016-2017    |                    |                                     |                    |                  |
| QUARTER                 | NEW CLUB<br>GOAL | NEW CLUBS | DROPPED<br>CLUBS | NET<br>GAIN/LOSS | QUARTER                  | NEW MEMBER<br>GOAL | CHARTER AND<br>NEW MEMBERS<br>ADDED | DROPPED<br>MEMBERS | NET<br>GAIN/LOSS |
| JULY/AUG/SEPT           | 1                | 1         | 0                | 1                | JULY/AUG/SEPT            | 27                 | 49                                  | 44                 | 5                |
| OCT/NOV/DEC JAN/FEB/MAR | 2                | 0         | 0                | 0                | OCT/NOV/DEC  JAN/FEB/MAR | 38<br>58           | 37<br>0                             | 29<br>0            | 8<br>0           |
| APR/MAY/JUNE            | 1                | 0         | 0                | 0                | APR/MAY/JUNE             | 42                 | 0                                   | 0                  | 0                |